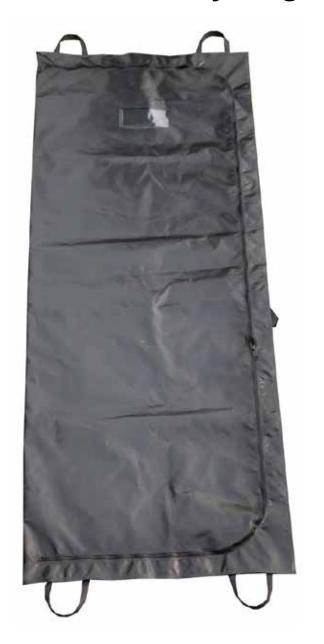

## **Body Bag**

MFC's recovery body bag is designed to contain mortalities and body parts after a fatal incident. The bag is designed in an 'envelope' style and is able to fit larger adults and below. The recovery body bag is fitted with 2 handles on each end or 2 handles on each side. The handles make it easier to be carried and transported whilst the bag is in use.

- Lightweight and easily portable
- Two handles on each end
- Two handles on each side
- Drainage vents within the base of the bag
- Zip Closure
- Identification Pocket

## **Used For:**

Casualty recovery

| Technical Data                   | Small                | Large   |
|----------------------------------|----------------------|---------|
| Product Code                     | BB0001               | BB0002  |
| Length (cm)                      | 236                  | 236     |
| Width (cm)                       | 75                   | 90      |
| Number of handles                | 6                    | 6       |
| Packed size (LxWxH cm)           | 40x30x7              | 48x30x7 |
| Est. Max. Carrying Capacity (Kg) | 150                  | 150     |
| Weight (kg)                      | 3                    | 3.5     |
| Material                         | PVC coated polyester |         |